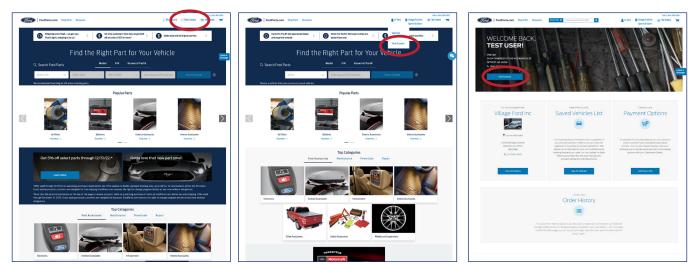

## 4. Set Preferred Dealer

# Click on Find a Dealer and select your preferred dealer

#### Click on View Account